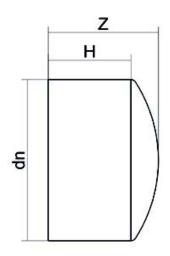

TECHNICAL DATASHEET

| PRODUCT DETAILS |         | GEOMETRIC CHARACTERISTICS |      |
|-----------------|---------|---------------------------|------|
| ITEM CODE       | CAP020C | dn                        | 20   |
| dn              | 20      | H [mm]                    | 48   |
| SDR DESIGN      | 11      | Z [mm]                    | 53   |
|                 |         | Mass [kg]                 | 0.01 |