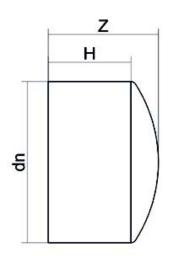

TECHNICAL DATASHEET

| PRODUCT DETAILS |         | GEOMETRIC CHARACTERISTICS |      |
|-----------------|---------|---------------------------|------|
| ITEM CODE       | CAP040C | dn                        | 40   |
| dn              | 40      | H [mm]                    | 58   |
| SDR DESIGN      | 11      | Z [mm]                    | 64   |
|                 |         | Mass [kg]                 | 0.04 |