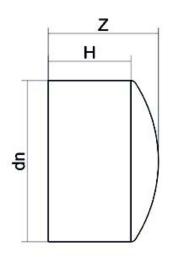

TECHNICAL DATASHEET

| PRODUCT DETAILS |         | GEC       | GEOMETRIC CHARACTERISTICS |  |
|-----------------|---------|-----------|---------------------------|--|
| ITEM CODE       | CAP125C | dn        | 125                       |  |
| dn              | 125     | H [mm]    | 90                        |  |
| SDR DESIGN      | 11      | Z [mm]    | 110                       |  |
|                 |         | Mass [kg] | 0.51                      |  |