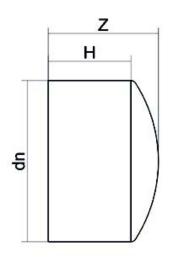

TECHNICAL DATASHEET

| PRODUCT DETAILS |         | GEOMETRIC CHARACTERISTICS |     |
|-----------------|---------|---------------------------|-----|
| ITEM CODE       | CAP140C | dn                        | 140 |
| dn              | 140     | H [mm]                    | 103 |
| SDR DESIGN      | 11      | Z [mm]                    | 114 |
|                 |         | Mass [kg]                 | 0.9 |