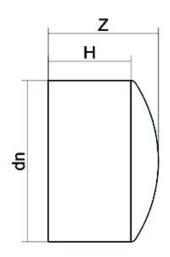

TECHNICAL DATASHEET

| PRODUCT DETAILS |         | GEOMETRIC CHARACTERISTICS |     |
|-----------------|---------|---------------------------|-----|
| ITEM CODE       | CAP225C | dn                        | 225 |
| dn              | 225     | H [mm]                    | 117 |
| SDR DESIGN      | 11      | Z [mm]                    | 142 |
|                 |         | Mass [kg]                 | 2.8 |