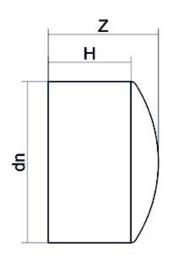

TECHNICAL DATASHEET

| PRODUCT DETAILS |         | GEOMETRIC CHARACTERISTICS |      |
|-----------------|---------|---------------------------|------|
| ITEM CODE       | CAP090B | dn                        | 90   |
| dn              | 90      | H [mm]                    | 81   |
| SDR DESIGN      | 17      | Z [mm]                    | 102  |
|                 |         | Mass [kg]                 | 0.18 |