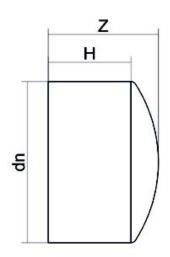

TECHNICAL DATASHEET

| PRODUCT DETAILS |         | GEOMETRIC CHARACTERISTICS |     |
|-----------------|---------|---------------------------|-----|
| ITEM CODE       | CAP110B | dn                        | 110 |
| dn              | 110     | H [mm]                    | 97  |
| SDR DESIGN      | 17      | Z [mm]                    | 104 |
|                 |         | Mass [kg]                 | 0.3 |