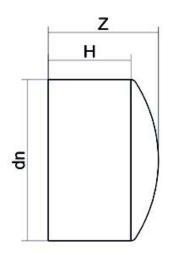

TECHNICAL DATASHEET

| PRODUCT DETAILS |         | GEOMETRIC CHARACTERISTICS |      |
|-----------------|---------|---------------------------|------|
| ITEM CODE       | CAP140B | dn                        | 140  |
| dn              | 140     | H [mm]                    | 103  |
| SDR DESIGN      | 17      | Z [mm]                    | 114  |
|                 |         | Mass [kg]                 | 0.75 |