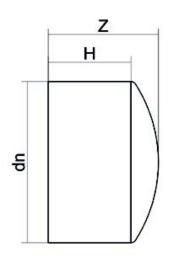

TECHNICAL DATASHEET

| PRODUCT DETAILS |         | GEOMETRIC CHARACTERISTICS |      |
|-----------------|---------|---------------------------|------|
| ITEM CODE       | CAP160B | dn                        | 160  |
| dn              | 160     | H [mm]                    | 122  |
| SDR DESIGN      | 17      | Z [mm]                    | 130  |
|                 |         | Mass [kg]                 | 0.87 |