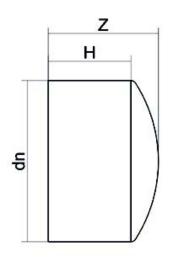

TECHNICAL DATASHEET

| PRODUCT DETAILS |         | GEOMETRIC CHARACTERISTICS |     |
|-----------------|---------|---------------------------|-----|
| ITEM CODE       | CAP250B | dn                        | 250 |
| dn              | 250     | H [mm]                    | 117 |
| SDR DESIGN      | 17      | Z [mm]                    | 145 |
|                 |         | Mass [kg]                 | 2.2 |