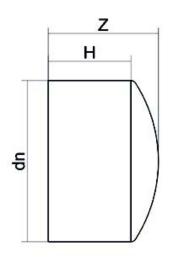

TECHNICAL DATASHEET

| PRODUCT DETAILS |         | GEOMETRIC CHARACTERISTICS |     |
|-----------------|---------|---------------------------|-----|
| ITEM CODE       | CAP280B | dn                        | 280 |
| dn              | 280     | H [mm]                    | 132 |
| SDR DESIGN      | 17      | Z [mm]                    | 154 |
|                 |         | Mass [kg]                 | 3.2 |