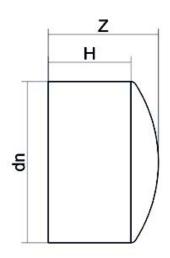

TECHNICAL DATASHEET

| PRODUCT DETAILS |         | GEC       | GEOMETRIC CHARACTERISTICS |  |
|-----------------|---------|-----------|---------------------------|--|
| ITEM CODE       | CAP280A | dn        | 280                       |  |
| dn              | 280     | H [mm]    | 135                       |  |
| SDR DESIGN      | 26      | L [mm]    | 75                        |  |
|                 |         | S [mm]    | 10.7                      |  |
|                 |         | Z [mm]    | 154                       |  |
|                 |         | Mass [kg] | 3                         |  |