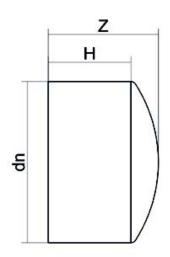

TECHNICAL DATASHEET

| PRODUCT DETAILS |         | GEOMETRIC CHARACTERISTICS |      |
|-----------------|---------|---------------------------|------|
| ITEM CODE       | CAP140H | dn                        | 140  |
| dn              | 140     | H [mm]                    | 103  |
| SDR DESIGN      | 7.4     | Z [mm]                    | 114  |
|                 |         | Mass [kg]                 | 0.96 |