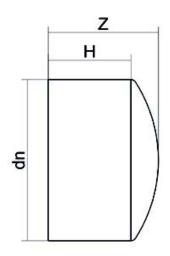

TECHNICAL DATASHEET

| PRODUCT DETAILS |         | GEOMETRIC CHARACTERISTICS |      |
|-----------------|---------|---------------------------|------|
| ITEM CODE       | CAP250H | dn                        | 250  |
| dn              | 250     | H [mm]                    | 117  |
| SDR DESIGN      | 7.4     | Z [mm]                    | 145  |
|                 |         | Mass [kg]                 | 4.15 |