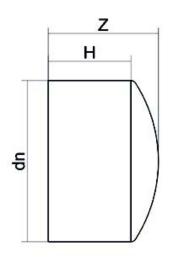

TECHNICAL DATASHEET

| PRODUCT DETAILS |         | GEOMETRIC CHARACTERISTICS |      |
|-----------------|---------|---------------------------|------|
| ITEM CODE       | CAP110G | dn                        | 110  |
| dn              | 110     | H [mm]                    | 97   |
| SDR DESIGN      | 9       | Z [mm]                    | 104  |
|                 |         | Mass [kg]                 | 0.57 |