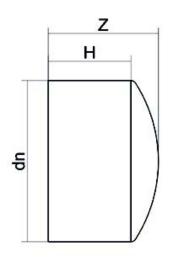

TECHNICAL DATASHEET

| PRODUCT DETAILS |         | GEOMETRIC CHARACTERISTICS |     |
|-----------------|---------|---------------------------|-----|
| ITEM CODE       | CAP160G | dn                        | 160 |
| dn              | 160     | H [mm]                    | 122 |
| SDR DESIGN      | 9       | Z [mm]                    | 130 |
|                 |         | Mass [kg]                 | 1.5 |