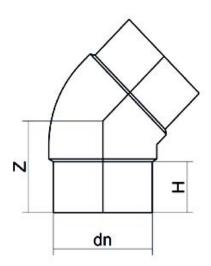

| PRODUCT DETAILS |         | GEOMETRIC CHARACTERISTICS |      |
|-----------------|---------|---------------------------|------|
| ITEM CODE       | G4P110B | dn                        | 110  |
| dn              | 110     | H [mm]                    | 93   |
| SDR DESIGN      | 17      | Z [mm]                    | 128  |
|                 |         | Mass [kg]                 | 0.64 |