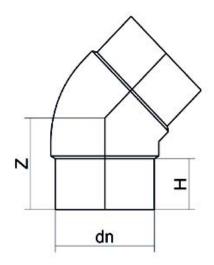

PLASTITALIA S.P.A. high performance fittings

| PRODUCT DETAILS |         | Gl     | GEOMETRIC CHARACTERISTICS |  |
|-----------------|---------|--------|---------------------------|--|
| ITEM CODE       | G4P315E | dn     | 315                       |  |
| dn              | 315     | H [mm] | 154                       |  |
| SDR DESIGN      | 33      | L [mm] | 75                        |  |
|                 |         | S [mm] | 9.7                       |  |
|                 |         | Z [mm] | 257                       |  |