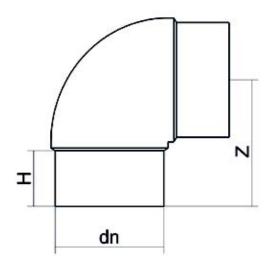

| PRODUCT DETAILS |         | GEOMETRIC CHARACTERISTICS |      |
|-----------------|---------|---------------------------|------|
| ITEM CODE       | G9P355B | dn                        | 355  |
| dn              | 355     | H [mm]                    | 171  |
| SDR DESIGN      | 17      | Z [mm]                    | 378  |
|                 |         | Mass [kg]                 | 18.2 |