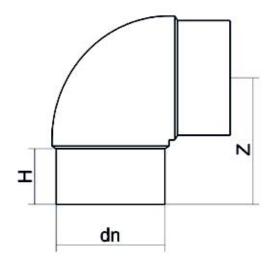

| PRODUCT DETAILS |         | GEOMETRIC CHARACTERISTICS |      |
|-----------------|---------|---------------------------|------|
| ITEM CODE       | G9P400B | dn                        | 400  |
| dn              | 400     | H [mm]                    | 188  |
| SDR DESIGN      | 17      | Z [mm]                    | 419  |
|                 |         | Mass [kg]                 | 28.2 |