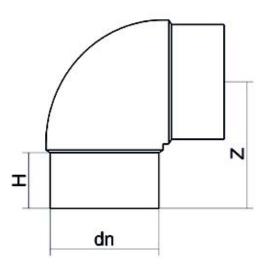

TECHNICAL DATASHEET

????? 90° ??????????

| PRODUCT DETAILS |         | GEO       | GEOMETRIC CHARACTERISTICS |  |
|-----------------|---------|-----------|---------------------------|--|
| ITEM CODE       | G9P400G | dn        | 400                       |  |
| dn              | 400     | H [mm]    | 188                       |  |
| SDR DESIGN      | 9       | Z [mm]    | 419                       |  |
|                 |         | Mass [kg] | 43.8                      |  |