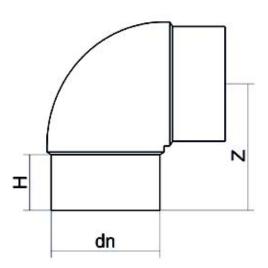

TECHNICAL DATASHEET

????? 90° ??????????

| PRODUCT DETAILS |         | GEOMETRIC CHARACTERISTICS |      |
|-----------------|---------|---------------------------|------|
| ITEM CODE       | G9P500G | dn                        | 500  |
| dn              | 500     | H [mm]                    | 225  |
| SDR DESIGN      | 9       | Z [mm]                    | 575  |
|                 |         | Mass [kg]                 | 98.2 |