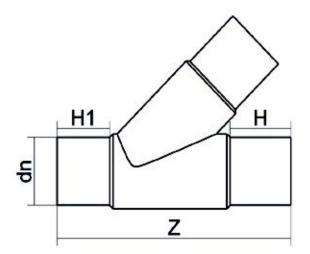

PLASTITALIA S.P.A. high performance fittings

| PRODUCT DETAILS |         | GEOMETRIC CHARACTERISTICS |      |
|-----------------|---------|---------------------------|------|
| ITEM CODE       | T4P140B | dn                        | 140  |
| dn              | 140     | H [mm]                    | 112  |
| SDR DESIGN      | 17      | H1 [mm]                   | 102  |
|                 |         | Z [mm]                    | 500  |
|                 |         | Mass [kg]                 | 3.54 |