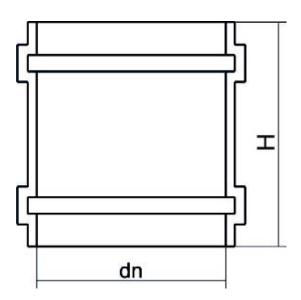

TECHNICAL DATASHEET

?????

| PRODUCT DETAILS |       | GEOMETRIC CHARACTERISTICS |      |
|-----------------|-------|---------------------------|------|
| ITEM CODE       | B125A | dn                        | 125  |
| dn              | 125   | Z [mm]                    | 150  |
| SDR DESIGN      | 26    | Mass [kg]                 | 0.49 |