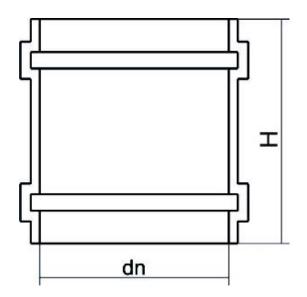

?????

PLASTITALIA S.P.A. high performance fittings

| PRODUCT DETAILS |       | GEOMETRIC CHARACTERISTICS |       |
|-----------------|-------|---------------------------|-------|
| ITEM CODE       | B630A | dn                        | 630   |
| dn              | 630   | Z [mm]                    | 380   |
| SDR DESIGN      | 26    | Mass [kg]                 | 21.35 |