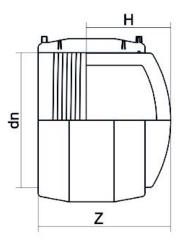

TECHNICAL DATASHEET

| PRODUCT DETAILS |          | GEOMETRIC CHARACTERISTICS |      |
|-----------------|----------|---------------------------|------|
| ITEM CODE       | CAEP125C | dn                        | 125  |
| dn              | 125      | H [mm]                    | 110  |
| SDR DESIGN      | 11       | Z [mm]                    | 189  |
|                 |          | Mass [kg]                 | 1.39 |