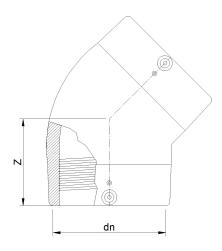

TECHNICAL DATASHEET

????? ?????????? 45° IPS

| PRODUCT DETAILS |            | GEO    | GEOMETRIC CHARACTERISTICS |  |
|-----------------|------------|--------|---------------------------|--|
| ITEM CODE       | GE4P8C.IPS | dn     | 8"                        |  |
| dn              | 8"         | Z [mm] | 7,99"                     |  |
| SDR DESIGN      | 11         |        |                           |  |