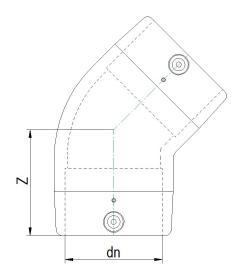

| PRODUCT DETAILS |          | GEC       | GEOMETRIC CHARACTERISTICS |  |
|-----------------|----------|-----------|---------------------------|--|
| ITEM CODE       | GE4P040C | dn        | 40                        |  |
| dn              | 40       | Z [mm]    | 52                        |  |
| SDR DESIGN      | 11       | Mass [kg] | 0.1                       |  |

<sup>\*</sup>The pictures are for illustrative purposes only. the product may differ in color and / or some of its parts.