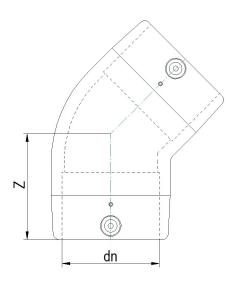

TECHNICAL DATASHEET

????? ??????????? 45°

| PRODUCT DETAILS |          | GEOMETRIC CHARACTERISTICS |      |
|-----------------|----------|---------------------------|------|
| ITEM CODE       | GE4P040C | dn                        | 40   |
| dn              | 40       | Z [mm]                    | 54   |
| SDR DESIGN      | 11       | Mass [kg]                 | 0.12 |