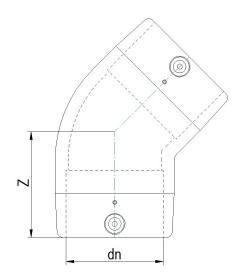

| PRODUCT DETAILS |          | GEC       | GEOMETRIC CHARACTERISTICS |  |
|-----------------|----------|-----------|---------------------------|--|
| ITEM CODE       | GE4P075C | dn        | 75                        |  |
| dn              | 75       | Z [mm]    | 71                        |  |
| SDR DESIGN      | 11       | Mass [kg] | 0.33                      |  |

<sup>\*</sup>The pictures are for illustrative purposes only. the product may differ in color and / or some of its parts.