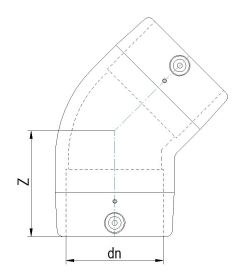

| PRODUCT DETAILS |          | GE        | GEOMETRIC CHARACTERISTICS |  |
|-----------------|----------|-----------|---------------------------|--|
| ITEM CODE       | GE4P110C | dn        | 110                       |  |
| dn              | 110      | Z [mm]    | 115                       |  |
| SDR DESIGN      | 11       | Mass [kg] | 1.09                      |  |

<sup>\*</sup>The pictures are for illustrative purposes only. the product may differ in color and / or some of its parts.