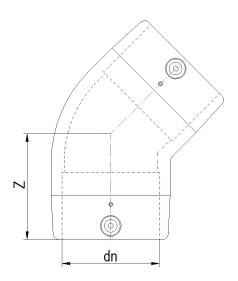

TECHNICAL DATASHEET

????? ??????????? 45°

| PRODUCT DETAILS |          | GEOMETRIC CHARACTERISTICS |      |
|-----------------|----------|---------------------------|------|
| ITEM CODE       | GE4P125C | dn                        | 125  |
| dn              | 125      | Z [mm]                    | 120  |
| SDR DESIGN      | 11       | Mass [kg]                 | 1.53 |