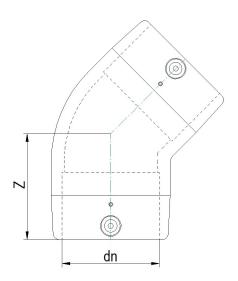

TECHNICAL DATASHEET

????? ??????????? 45°

| PRODUCT DETAILS |          | GEOMETRIC CHARACTERISTICS |      |
|-----------------|----------|---------------------------|------|
| ITEM CODE       | GE4P140C | dn                        | 140  |
| dn              | 140      | Z [mm]                    | 127  |
| SDR DESIGN      | 11       | Mass [kg]                 | 2.25 |