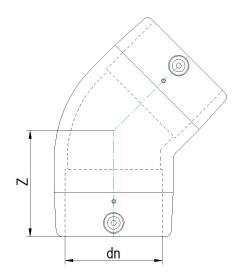

| PRODUCT DETAILS |          | GE        | GEOMETRIC CHARACTERISTICS |  |
|-----------------|----------|-----------|---------------------------|--|
| ITEM CODE       | GE4P180C | dn        | 180                       |  |
| dn              | 180      | Z [mm]    | 160                       |  |
| SDR DESIGN      | 11       | Mass [kg] | 4.05                      |  |