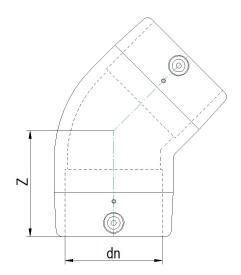

| PRODUCT DETAILS |          | GEC       | GEOMETRIC CHARACTERISTICS |  |
|-----------------|----------|-----------|---------------------------|--|
| ITEM CODE       | GE4P200C | dn        | 200                       |  |
| dn              | 200      | Z [mm]    | 182                       |  |
| SDR DESIGN      | 11       | Mass [kg] | 5.55                      |  |

<sup>\*</sup>The pictures are for illustrative purposes only. the product may differ in color and / or some of its parts.