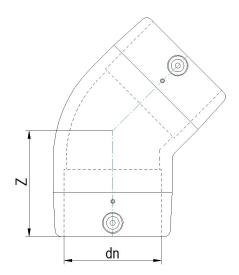

| PRODUCT DETAILS |          | GEC        | GEOMETRIC CHARACTERISTICS |  |
|-----------------|----------|------------|---------------------------|--|
| ITEM CODE       | GE4P225C | <b>d</b> n | 225                       |  |
| dn              | 225      | Z [mm]     | 203                       |  |
| SDR DESIGN      | 11       | Mass [kg]  | 7.75                      |  |

<sup>\*</sup>The pictures are for illustrative purposes only. the product may differ in color and / or some of its parts.