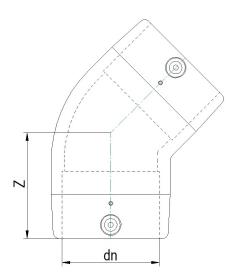

TECHNICAL DATASHEET

????? ??????????? 45°

| PRODUCT DETAILS |          | GEOMETRIC CHARACTERISTICS |       |
|-----------------|----------|---------------------------|-------|
| ITEM CODE       | GE4P250C | dn                        | 250   |
| dn              | 250      | Z [mm]                    | 237   |
| SDR DESIGN      | 11       | Mass [kg]                 | 10.96 |