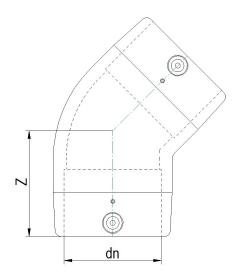

| PRODUCT DETAILS |          | GEO       | GEOMETRIC CHARACTERISTICS |  |
|-----------------|----------|-----------|---------------------------|--|
| ITEM CODE       | GE4P315C | dn        | 315                       |  |
| dn              | 315      | Z [mm]    | 275                       |  |
| SDR DESIGN      | 11       | Mass [kg] | 18.72                     |  |

<sup>\*</sup>The pictures are for illustrative purposes only. the product may differ in color and / or some of its parts.