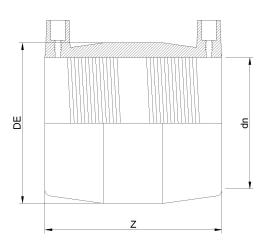

## ????? ??????????? DIPS

| PRODUCT DETAILS |           | GEO     | GEOMETRIC CHARACTERISTICS |  |
|-----------------|-----------|---------|---------------------------|--|
| ITEM CODE       | MP4C.DIPS | DE [mm] | 6,00"                     |  |
| dn              | 4"        | dn      | 4"                        |  |
| SDR DESIGN      | 11        | Z [mm]  | 6,10"                     |  |