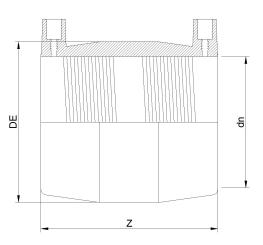

TECHNICAL DATASHEET

????? ??????????? DIPS

| PRODUCT DETAILS |           | GEO     | GEOMETRIC CHARACTERISTICS |  |
|-----------------|-----------|---------|---------------------------|--|
| ITEM CODE       | MP6C.DIPS | DE [mm] | 8,50"                     |  |
| dn              | 6"        | dn      | 6"                        |  |
| SDR DESIGN      | 11        | Z [mm]  | 7,50"                     |  |