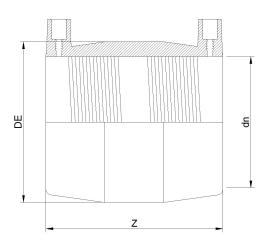

## ????? ??????????? DIPS

| PRODUCT DETAILS |           | GEOMETRIC CHARACTERISTICS |        |
|-----------------|-----------|---------------------------|--------|
| ITEM CODE       | MP8C.DIPS | DE [mm]                   | 11,20" |
| dn              | 8"        | dn                        | 8"     |
| SDR DESIGN      | 11        | Z [mm]                    | 8,60"  |