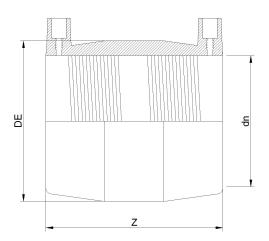

??????????????

????? ??????????? DIPS

| PRODUCT DETAILS |            | GEOMETRIC CHARACTERISTICS |        |
|-----------------|------------|---------------------------|--------|
| ITEM CODE       | MP14C.DIPS | DE [mm]                   | 18,82" |
| dn              | 14"        | dn                        | 14"    |
| SDR DESIGN      | 11         | Z [mm]                    | 13,86" |
|                 |            | Mass [kg]                 | 18.2   |