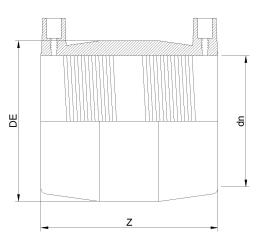

TECHNICAL DATASHEET

????? ??????????? DIPS

| PRODUCT DETAILS |            | GEOMETRIC CHARACTERISTICS |        |
|-----------------|------------|---------------------------|--------|
| ITEM CODE       | MP16C.DIPS | DE [mm]                   | 21,34" |
| dn              | 16"        | dn                        | 16"    |
| SDR DESIGN      | 11         | Z [mm]                    | 16,60" |