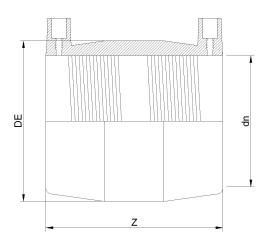

## ????? ??????????? DIPS

| PRODUCT DETAILS |            | GEOMETRIC CHARACTERISTICS |        |
|-----------------|------------|---------------------------|--------|
| ITEM CODE       | MP18C.DIPS | DE [mm]                   | 24,95" |
| dn              | 18"        | dn                        | 18"    |
| SDR DESIGN      | 11         | Z [mm]                    | 17,90" |