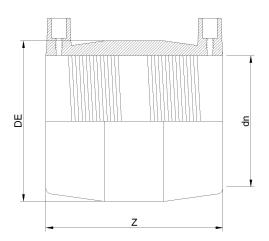

## MAN????? ???????????? IPS

| PRODUCT DETAILS |          | GEOMETRIC CHARACTERISTICS |       |
|-----------------|----------|---------------------------|-------|
| ITEM CODE       | MP1C.IPS | DE [mm]                   | 1,75" |
| dn              | 1"       | dn                        | 1"    |
| SDR DESIGN      | 11       | Z [mm]                    | 3,45" |