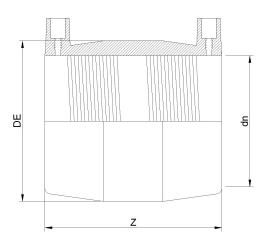

## MAN????? ???????????? IPS

| PRODUCT DETAILS |          | GEOMETRIC CHARACTERISTICS |       |
|-----------------|----------|---------------------------|-------|
| ITEM CODE       | MP3C.IPS | DE [mm]                   | 4,40" |
| dn              | 3"       | dn                        | 3"    |
| SDR DESIGN      | 11       | Z [mm]                    | 5,00" |
|                 |          | Mass [kg]                 | 0.41  |