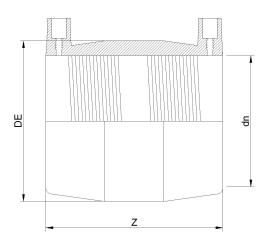

## MAN????? ???????????? IPS

| PRODUCT DETAILS |          | GEOMETRIC CHARACTERISTICS |        |
|-----------------|----------|---------------------------|--------|
| ITEM CODE       | MP8C.IPS | DE [mm]                   | 10,75" |
| dn              | 8"       | dn                        | 8"     |
| SDR DESIGN      | 11       | Z [mm]                    | 8,86"  |