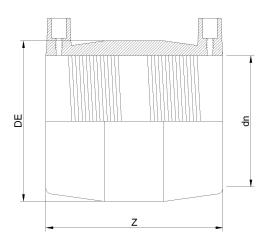

## MAN????? ???????????? IPS

| PRODUCT DETAILS |           | GEOMETRIC CHARACTERISTICS |        |
|-----------------|-----------|---------------------------|--------|
| ITEM CODE       | MP22C.IPS | DE [mm]                   | 23,50" |
| dn              | 22"       | dn                        | 22"    |
| SDR DESIGN      | 11        | Z [mm]                    | 19,53" |