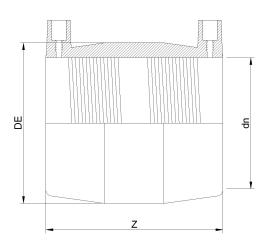

## MAN????? ???????????? IPS

| PRODUCT DETAILS |           | GEOMETRIC CHARACTERISTICS |        |
|-----------------|-----------|---------------------------|--------|
| ITEM CODE       | MP30C.IPS | DE [mm]                   | 37,00" |
| dn              | 30"       | dn                        | 30"    |
| SDR DESIGN      | 11        | Z [mm]                    | 20,70" |