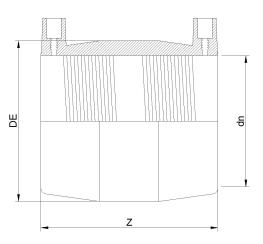

TECHNICAL DATASHEET

MAN ????? ??????????? IPS

| PRODUCT DETAILS |           | GEOMETRIC CHARACTERISTICS |        |
|-----------------|-----------|---------------------------|--------|
| ITEM CODE       | MP42C.IPS | DE [mm]                   | 51,40" |
| dn              | 42"       | dn                        | 42"    |
| SDR DESIGN      | 11        | Z [mm]                    | 23,62" |